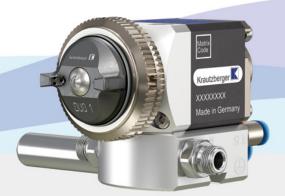

# DUO A 22 Automatic Air-Assist Airless Spray Gun

DUO A 22

DUO A 22: The new innovation in Air-Assistant Airless technology.

The new DUO A 22 is designed for rapid and precise on/off switching times. In addition, you can expect a near perfect spray pattern with low overspray and high material efficiency. These advantages are made possible by our new and innovative, patentpending preliminary and post-air control system, light weight, and our advanced air nozzle system.

The new needle seal pack (cartridge system) of the DUO A 22 is quick and simple to change. This makes it very easy to maintain while offering a high degree of user comfort.

The DUO A 22 produces high precision and reproducibility of the coating result – particularly in sophisticated, fully automatic coating systems.

- Innovative preliminary and post-air control (patent pending) enables optimum on/off switching performance and a near perfect spray pattern
- Material savings and significantly reduced overspray
- Air cap position can be adjusted in 45° increments
- Large air and material channels (5 mm diameter)
- Fastening by means of dovetail guide enables precise positioning and flexible adaptation to different fastening systems
- Different adapter variants and connections available
- Circulation design optionally available
- Easy maintenance, small number of components with a simple design
- Long service lives
- Very compact in size
- Light weight, 770 g (with adapter)