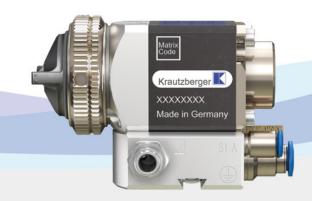

# DUO A 22 Automatic Air-Assist Airless Spray Gun

DUO A 22

DUO A 22: The new innovation in Air-Assistant Airless technology.

The new DUO A 22 is designed for rapid and precise on/off switching times. In addition, you can expect a near perfect spray pattern with low overspray and high material efficiency. These advantages are made possible by our new and innovative, patentpending preliminary and post-air control system, light weight, and our advanced air nozzle system.

The new needle seal pack (cartridge system) of the DUO A 22 is quick and simple to change. This makes it very easy to maintain while offering a high degree of user comfort.

The DUO A 22 produces high precision and reproducibility of the coating result – particularly in sophisticated, fully automatic coating systems.

- Innovative preliminary and post-air control (patent pending) enables optimum on/off switching performance and a near perfect spray pattern
- Material savings and significantly reduced overspray
- Air cap position can be adjusted in 45° increments
- Large air and material channels (5 mm diameter)
- Fastening by means of dovetail guide enables precise positioning and flexible adaptation to different fastening systems
- Different adapter variants and connections available
- Circulation design optionally available
- Easy maintenance, small number of components with a simple design
- Long service lives
- Very compact in size
- Light weight, 770 g (with adapter)