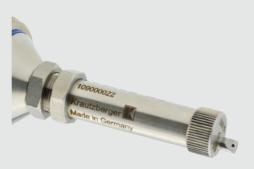

# Made entirely of stainless steel

The entire extension is made of stainless steel, which means maximum service life and material durability are achieved. Cuttingedge laser technology allows for labelling of the extension to record the unique name (type) and traceability (series number).