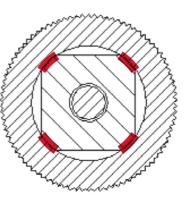

### Calotte

Optimisation of the spray pattern thanks to four-point centring of the material nozzle. The geometry of the material nozzle ensures homogeneous air distribution.