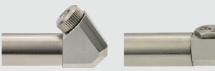

## Angled spraying

- Produced entirely from stainless steel
- Spray jet angle can be set between 10° and 80°
- 13 mm Ø outer pipe diameter
- Angled spraying nozzle (for hard-to-access product geometries)
- Available in lengths of between 30 mm and 300 mm
- Other lengths on request
- For all XLINE devices

YouTube channel.

- Produced entirely from stainless steel
- 13 mm Ø outer pipe diameter
- Round jet
- Full-cone rotary jet
- Angled at 45°, 90°, 135° (for challenging product geometries)
- Available in lengths of between 30 mm and 300 mm
- Other lengths on request
- For all XLINE devices