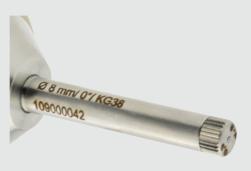

# Straight-spraying, round jet/rotary jet, full-cone rotary jet

- Produced entirely from stainless steel
- 8 mm Ø outer pipe diameter (round jet, rotary jet)
- 13 mm Ø outer pipe diameter (all variants available)
- Round jet nozzle (sharp border for the spray pattern)
- Rotary jet nozzle (can also be used for challenging geometries)
- Available in lengths of between 30 mm and 300 mm
- Other lengths on request
- For all XLINE devices

# Made entirely of stainless steel

The entire extension is made of stainless steel, which means maximum service life and material durability are achieved. Cuttingedge laser technology allows for labelling of the extension to record the unique name (type) and traceability (series number).

# **Functional improvement**

The new KG 24 and KG 38 threads are special threads developed by Krautzberger to allow nozzles and extensions to be installed quickly and safely. The coarse thread is highly dirt-resistant and can be fixed in place in 1.5 turns.