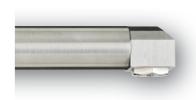

# Straight-spraying, round jet/rotary jet, full-cone rotary jet

- Produced entirely from stainless steel
- 8 mm Ø outer pipe diameter (round jet, rotary jet)
- 13 mm Ø outer pipe diameter (all variants available)
- Round jet nozzle (sharp border for the spray pattern)
- Rotary jet nozzle (can also be used for challenging geometries)
- Available in lengths of between 30 mm and 300 mm
- Other lengths on request
- For all XLINE devices

## Angled spraying

- Produced entirely from stainless steel
- Spray jet angle can be set between 10° and 80°
- 13 mm Ø outer pipe diameter
- Angled spraying nozzle (for hard-to-access product geometries)
- Available in lengths of between 30 mm and 300 mm
- Other lengths on request
- For all XLINE devices

YouTube channel.

- Produced entirely from stainless steel
- 13 mm Ø outer pipe diameter
- Round jet
- Full-cone rotary jet
- Angled at 45°, 90°, 135° (for challenging product geometries)
- Available in lengths of between 30 mm and 300 mm
- Other lengths on request
- For all XLINE devices

# Made entirely of stainless steel

The entire extension is made of stainless steel, which means maximum service life and material durability are achieved. Cuttingedge laser technology allows for labelling of the extension to record the unique name (type) and traceability (series number).