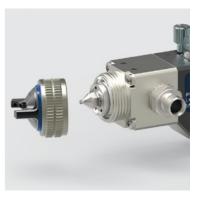

# **Functional improvement**

The new KG 24 and KG 38 threads are special threads developed by Krautzberger to allow nozzles and extensions to be installed quickly and safely. The coarse thread is highly dirt-resistant and can be fixed in place in 1.5 turns.