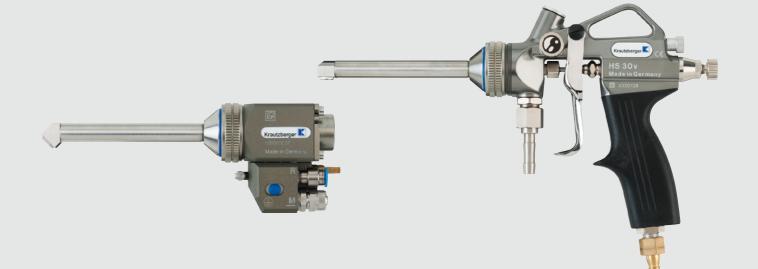

# **Functional improvement**

The new KG 24 and KG 38 threads are special threads developed by Krautzberger to allow nozzles and extensions to be installed quickly and safely. The coarse thread is highly dirt-resistant and can be fixed in place in 1.5 turns.