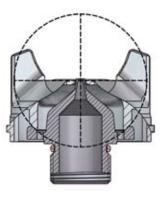

# Functional improvement of the air nozzles

Optimal centring of the fluid nozzle and the air nozzle through a spherical system

Improved separation of flat and round jet air

Standard finishing in anodised aluminium

Significant weight reduction (up to 60%)

Easier cleaning

For higher requirements also available in stainless steel, e.g. for use in the food and pharmaceutical industry

Improved handling and simple nozzle adjustment

Trapezoid threads enable insertion and tightening in one step

Simple and exact positioning and fixation of the air nozzle

Colour-coded identification of the spray procedures