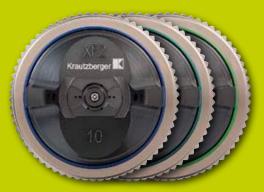

Trapezoid threads enable insertion and tightening in one step

Simple and exact positioning and fixation of the air nozzle

Colour-coded identification of the spray procedures