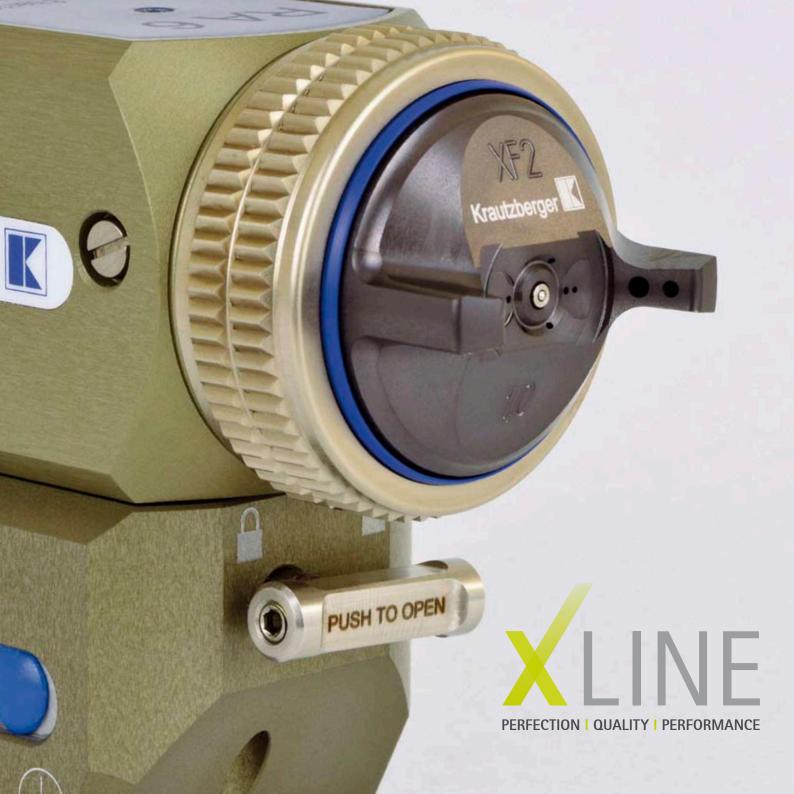

# Functional improvement of the air nozzles

Optimal centring of the fluid nozzle and the air nozzle through a spherical system

Improved separation of flat and round jet air

Standard finishing in anodised aluminium

Significant weight reduction (up to 60%)

Easier cleaning

For higher requirements also available in stainless steel, e.g. for use in the food and pharmaceutical industry

Improved handling and simple nozzle adjustment

Trapezoid threads enable insertion and tightening in one step

Simple and exact positioning and fixation of the air nozzle

Colour-coded identification of the spray procedures