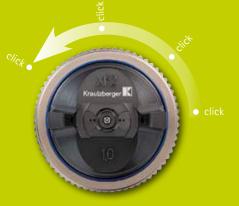

Trapezoid threads enable insertion and tightening in one step

Simple and exact positioning and fixation of the air nozzle

Colour-coded identification of the spray procedures