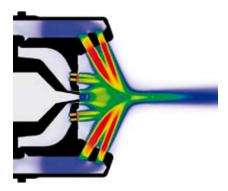

## Optimisation via numerical flow simulation

Further improved transfer rates through the optimisation of interior geometry

Reduced soiling due to new exterior design